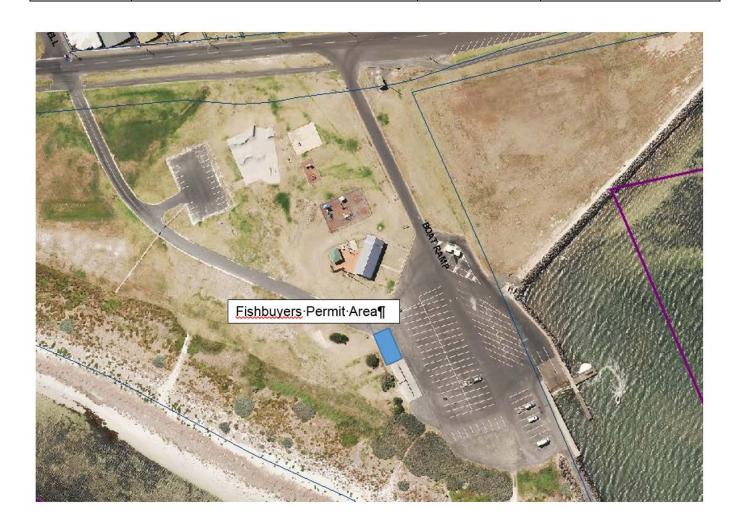

## FISH BUYERS PERMIT - PORT MACDONNELL

| Pursuant to Sections 200 and 222 of the <i>Local Government Act 1999</i> , and Council By-laws |                                                                                                                                                                                                                                                                                                                                   |  |
|------------------------------------------------------------------------------------------------|-----------------------------------------------------------------------------------------------------------------------------------------------------------------------------------------------------------------------------------------------------------------------------------------------------------------------------------|--|
| of                                                                                             |                                                                                                                                                                                                                                                                                                                                   |  |
| below                                                                                          | reby granted permission to carry on the business of buying fish on that part of Council land described (the "trading stand") subject to the following conditions and other conditions which may be imposed a Council.                                                                                                             |  |
| 1.                                                                                             | This permit is not valid unless the permit fee of \$ has been paid. An additional                                                                                                                                                                                                                                                 |  |
|                                                                                                | fee of \$ is payable if power is required.                                                                                                                                                                                                                                                                                        |  |
| 2.                                                                                             | This permit is issued in respect of the year.                                                                                                                                                                                                                                                                                     |  |
| 3.                                                                                             | This permit expires on the 30th day of September at the end of the year for which it was issued.                                                                                                                                                                                                                                  |  |
| 4.                                                                                             | The permit holder shall at all times comply with the Local Government Act 1999 and Regulation and Council By-laws.                                                                                                                                                                                                                |  |
| 5.                                                                                             | The permit holder agrees to indemnify and to keep indemnified and to hold harmless the Councits servants and agents against all actions, costs, claims, damages, charges and expense whatsoever which may be brought or made or claimed against them in relation to the issuing of this permit.                                   |  |
| 6.                                                                                             | The permit holder shall take out and keep current a public risk insurance policy, insuring the perm holder for the minimum sum of ten million dollars (\$10,000,000) against all actions, costs, claim damages, charges and expenses which may be brought or made or claimed against the perm holder in relation to the activity. |  |
| 7.                                                                                             | The permit holder shall ensure that no bait is placed on any concrete or asphalted area on or nea the trading stand.                                                                                                                                                                                                              |  |
| 8.                                                                                             | The permit holder shall ensure that any concreted or asphalted area on or near the trading stand is <u>kept clean and sanitary</u> , and hosed down and disinfected at the end of each day the trading stand is used by the permit holder.                                                                                        |  |
| 9.                                                                                             | The permit holder shall ensure that all vehicles and equipment are removed at the close of business each day the trading stand is used.                                                                                                                                                                                           |  |
| 10.                                                                                            | The permit holder shall ensure that <u>all rubbish</u> generated from carrying on his or her business at the trading stand is <u>carted away at the end of each day</u> that the trading stand is used by the permit holder. The rubbish is not to be disposed of in any public litter bin within the Council area.               |  |
| 11.                                                                                            | No transactions are to be made at the scales. Sales must only be made in the area allocated.                                                                                                                                                                                                                                      |  |
| 12.                                                                                            | Vehicles must not be reversed into the allocated area.                                                                                                                                                                                                                                                                            |  |
| 13.                                                                                            | Vehicles must not drive on any grassed area.                                                                                                                                                                                                                                                                                      |  |
| Desc                                                                                           | ription of Trading Stand                                                                                                                                                                                                                                                                                                          |  |
| Tente                                                                                          | erden Reserve, Port MacDonnell (as per attached map)                                                                                                                                                                                                                                                                              |  |
| Appro                                                                                          | oved:                                                                                                                                                                                                                                                                                                                             |  |
| Positi                                                                                         | ion:                                                                                                                                                                                                                                                                                                                              |  |
|                                                                                                |                                                                                                                                                                                                                                                                                                                                   |  |